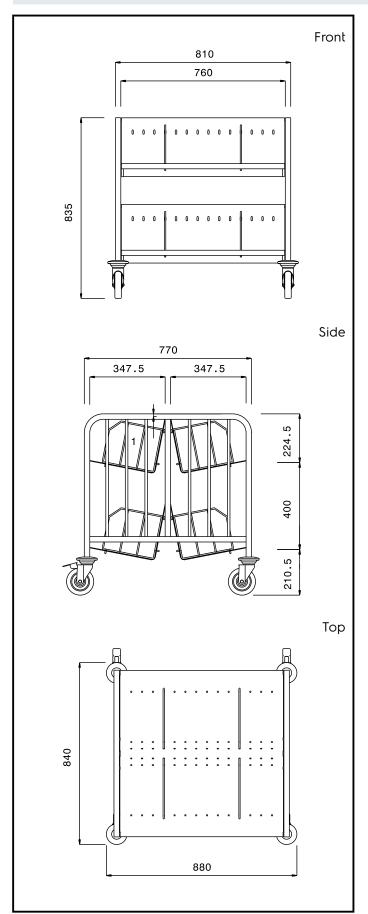

## **Key Information:**

External dimensions, Width:

361294 (PTR300T)880 mmExternal dimensions, Depth:840 mmExternal dimensions, Height:835 mmWheel material:Zinc platedWheel diameter:Ø 125Net weight:33 kg