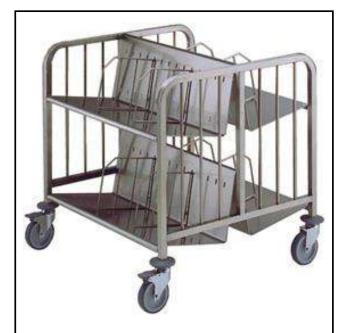

2-side 2-tier Trolley for 300 Plates

### Item No.

Constructed in 304 AISI stainless steel. Framework in square 25x25mm tubing, completely welded. Seamless base, upper and back shelves with upturned edges, welded to the framework. Each side has a base shelf and an upper shelf, both are inclined. Plate dividers (n. 8), in chromium plated galvanized steel wire, can be placed in different positions. The handles are an extension of the load-bearing frame. N. 4 swivelling castors, two with brakes, mm125 in diameter, fitted with plastic bumpers.

Capacity: n. 300 (4x75) stacked plates, dia. mm245 max.

### **Main Features**

- Framework in square 25x25 mm tubing, completely welded.
- Eight plate dividers in chromium plated galvanized steel wire, that can be placed in different positions
- Seamless inclined base and back shelves with upturn edges welded to the framework.
- Accomodates 300 stacked plates, maximum 245 mm in diameter.
- 4 pivoting Ø 125 mm wheels, 2 of which with brakes, fitted with plastic bumpers